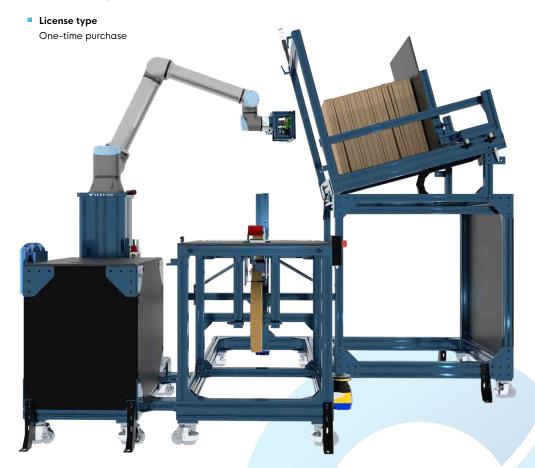

#### What's in the box?

- Complete integration guide
- Vention hardware (varies based on your design)
- Vention Box erecting Gripper
- Safety equipment (area scanners, enclosed, or semi-enclosed)
- Taping system (Tabletop or timing-belt conveyors)
- Accessories of your choice