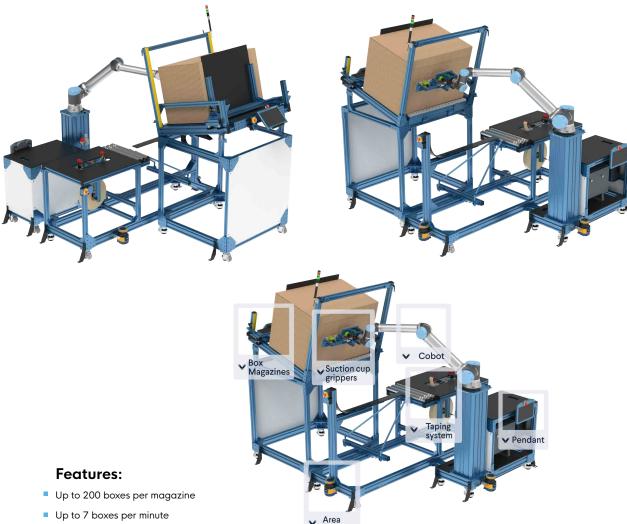

### Vention

Vention's box erecting solutions are entirely modular and easy-to-operate solutions to erect a wide variety of boxes. This offering can produce up to seven boxes per minute and is adaptable to different box sizes, accommodating multiple SKUs at the same time.

It features easy-to-use software with a live progress monitoring page, an unlimited SKU library, multi-magazine support as well as extra large magazines (up to 200 boxes), reducing the need for frequent refilling to form enough boxes for two pallets.

This turnkey solution offers out-of-the-box functionality with a quick 14-week lead time, making it a versatile and time-saving addition to the production line.

scanner

- Up to 7 boxes per minute
- Minimum Box Size (mm): L: 150 | W: 150 | H: 90
- Maximum Box Size (mm): L: 600 | W: 600 | H:600
- Lead time of 14 weeks
- Unlimited SKU library
- On-demand Remote Support through the pendant
- Magazine empty indicator
- Support multiple magazines
- Automatic low/empty tape warning
- Automatic deformed box detector
- Intuitive 2-step calibration