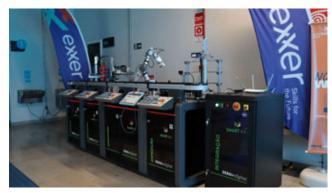

## **Smart Process 4.0**

## **EXXER**

A didactic solution, the Manufacturing Plant 4.0 simulates a complete production line, covering all the pillars of Industry 4.0. Our objective is to give students the tools to understand, connect and control all these technologies in a seamless way. In this way, this solution gives students the advantage of observing the mechanisms of each innovation, process and operation of the various components involved.

- Didactic solution for teaching enabling technologies 4.0.
- Digital twin
- Industrial MES system
- Supervisory
- Virtual store
- Tag I/O

💫 No.33, Lot 2, Den Lu 1, Hoang Van Thu Ward, Hoang Mai District, Hanoi, Vietnam