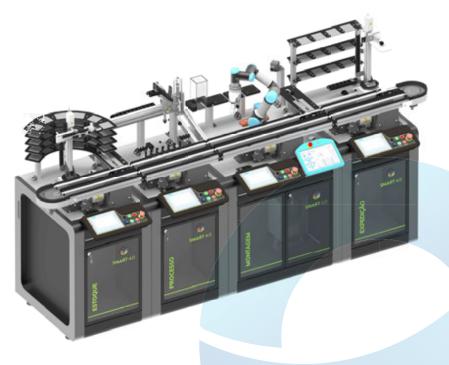

## **Smart Process 4.0**

## **EXXER**

A didactic solution, the Manufacturing Plant 4.0 simulates a complete production line, covering all the pillars of Industry 4.0. Our objective is to give students the tools to understand, connect and control all these technologies in a seamless way. In this way, this solution gives students the advantage of observing the mechanisms of each innovation, process and operation of the various components involved.

- Didactic solution for teaching enabling technologies 4.0.
- Digital twin
- Industrial MES system
- Supervisory
- Virtual store
- Tag I/O

💫 No.33, Lot 2, Den Lu 1, Hoang Van Thu Ward, Hoang Mai District, Hanoi, Vietnam